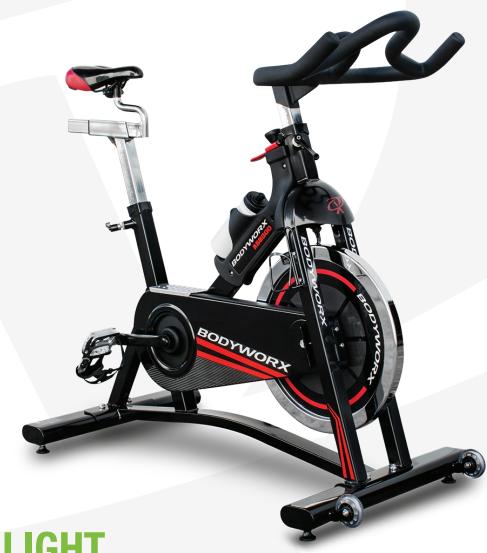

## Computer:

Functions: Time, Speed, Distance, Estimated Calories & Scan Mode. Frame: Pre-assembled with bracket & sensor for computer.

BODYWORX LIGHT COMMERCIAL INDOOR CYCLE

**Key Features** 

Tension Control: Dial knob with push down emergency brake.

Saddle: Commercial saddle.

Seat Adjustment: Adjustable up/down & forward/back.

Seat Post & Slider: Chrome plated finish.

Handlebar: PVC handlebar & chrome plated stem.

Handlebar/Seat Posts: Aluminum moulded quick release pop-pin adjustment.

Transportation Wheels: Yes.

Flywheel: 22KG.

Pedals: Aluminum Alloy.

Bottom Bracket: 4 Bearing bottom bracket.

Crank: 3 piece crank.

Transmission: Belt driven.

Bottle Cage: Yes. Emergency Brake: Yes.

Maximum User Weight: 136KG (300LBS).

CODE: ASB800