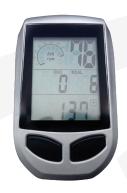

## Computer:

Functions: Time, Speed, Distance, Estimated Calories & Scan Mode. Frame: Pre-assembled with bracket & sensor for computer.

BODYWORX LIGHT COMMERCIAL INDOOR CYCLE

**Key Features** 

Tension Control: Dial knob with push down emergency brake.