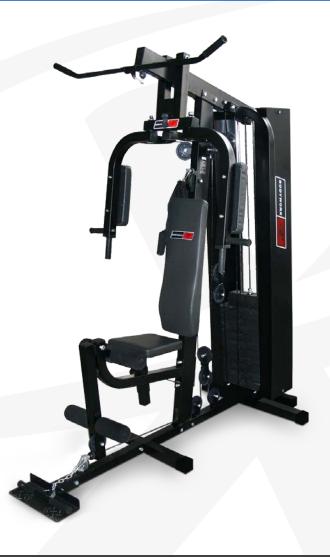

## **DELUXE 215LB HOME GYM**

Product Code: L8000HG

## **Key Features**

- 215 LBS (98 KG) Plastic Weight Stack
- · Steel Safety Shrouds around the Weight Stack
- Oversized Steel Tube on Main Frame Upright & Top Bar (10 cm x 5 cm) provide Strength & Stability

## Includes:

• AB Strap Station, Curl / Row Bar, Lat Bar & adjustable Velcro Ankle Strap for additional Leg Workouts

- Quick release Pop-pin Seat Height adjustment accommodates users of varying heights
- Contoured Seat Back Rests provide Added Comfort when Working Out
- Now with Screen-printed Bodyworx Logo