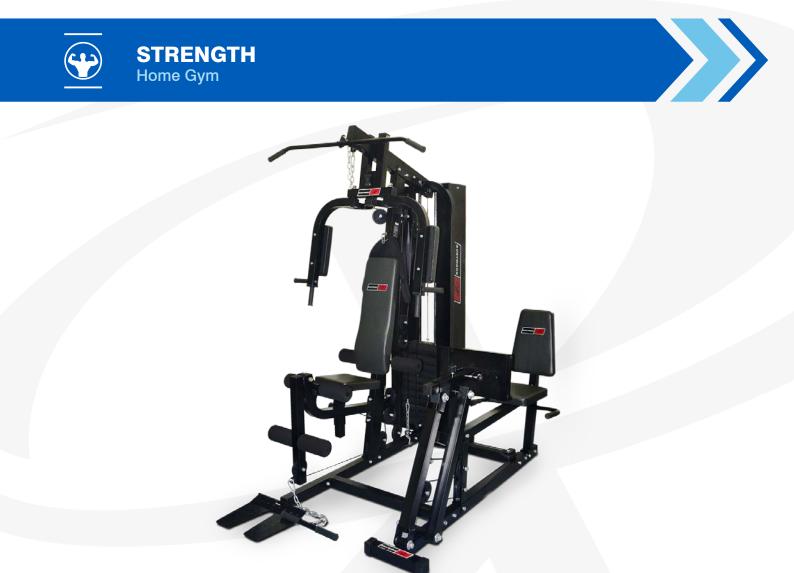

## **DELUXE 215LB GYM WITH LEG PRESS**

## **Key Features**

- 215 LBS (98 KG) Plastic Weight Stack
- Steel Safety Shrouds around the Weight Stack
- Oversized Steel tube on main frame Upright & Top Bar (10 cm x 5 cm) provide Strength & Stability

## Includes:

- AB Strap Station, Curl / Row Bar, Lat Bar & adjustable Velcro Ankle Strap for additional Leg Workouts
- Quick release Pop-pin seat Height Adjustment accommodates users of varying heights

## Product Code: L8000LP

- Contoured Seat Back Rests provide Added Comfort when Working Out
- Leg Press with 5 Position Pop-pin Adjustment
- Leg Press: 2 : 1 Ratio
- Hinged Seated Row Plate
- Now with Screen-printed Bodyworx Logo

Assembled Dimensions: 163cm (L) x 158 cm (W) x 201 cm (H)