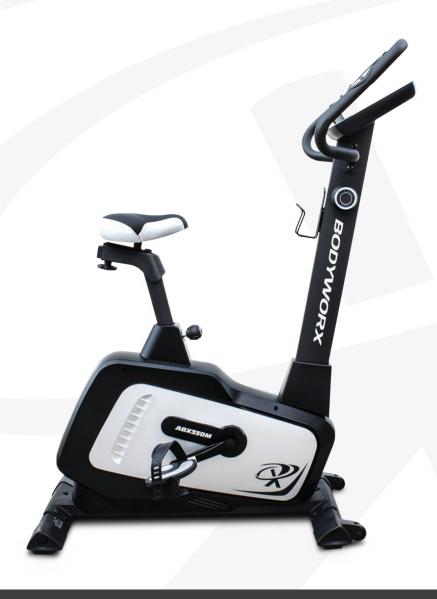

## **UPRIGHT BIKE**

Product Code: ABX350M

Resistance: 8 Level Resistance

Console Display: LCD display which shows Time,

Speed, Distance, Calories & Pulse

Heart Rate: Contact

Seat Adjustment: Quick release Pop-pin with Up / Down

as well as Forward / Back adjustment

Cranks: 3 Piece Crank

Pedals: Wide Pedals with adjustable Straps

Saddle: Large comfort Saddle

Flywheel: 6KG

Maximum User Weight: 130KG (287LBS)

Assembled Dimensions: 98cm (L) x 53cm (W) x 144cm (H)

## **Other Features**

· Water Bottle Holder

 Adjustable rear stabiliser for maximum stability on uneven surfaces

• Transportation Wheels