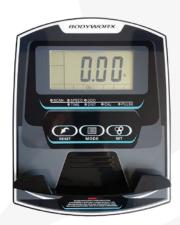

## **UPRIGHT BIKE**

Product Code: ABX350M

Resistance: 8 Level Resistance

Console Display: LCD display which shows Time,

Speed, Distance, Calories & Pulse

Heart Rate: Contact

Seat Adjustment: Quick release Pop-pin with Up / Down