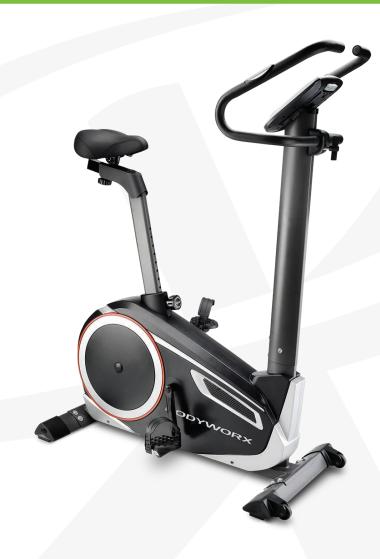

85%), 1x Bodyfat, 1x Target & 1x Manual

Heart Rate: Contact + Built-in Receiver Seat Adjustment: Forward / Back adjustment Cranks: 3 piece crank

Pedals: Two-tone big pedals

Saddle: Large two-tone deluxe comfort saddle

Flywheel: 8 KG

Maximum User Weight: 150 KG (331 LBS)

Assembled Dimensions: 102cm (L) x 51cm (W) x 140cm (H)

## **Other Features**

- Adjustable Handlebars
  War
- Water Bottle Holder
- Transportation Wheels
- iPad/Tablet Holder