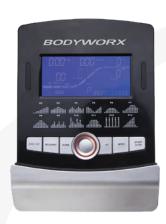

## PROGRAMMABLE MAG BIKE

Product Code: ABX450AT

Resistance: 24 levels Auto Tension

Console: Backlit LCD display which show Time,

Distance, RPM, Speed, Calories, Watt, Pulse

& Recovery

Programs: 12x Pre-set, 4x User, 5x HRC (55%, 65%, 75%,

85%), 1x Bodyfat, 1x Target & 1x Manual

Heart Rate: Contact + Built-in Receiver Seat Adjustment: Forward / Back adjustment Cranks: 3 piece crank

Pedals: Two-tone big pedals

Saddle: Large two-tone deluxe comfort saddle