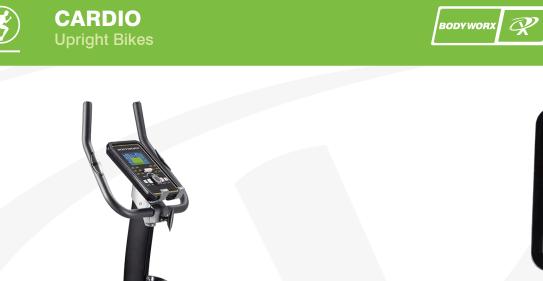

## **UPRIGHT BIKE**

## **Key Features**

| Resistance:      | 32 Levels Auto Tension                                                                 | (          |
|------------------|----------------------------------------------------------------------------------------|------------|
| Console:         | Backlit LCD display which show<br>Time, Speed, Distance, Calories,<br>RPM & Pulse      |            |
| Programs:        | HRC, Beginner, Advance, Sporty,<br>Cardio, Watt Program, Recovery,<br>Bodyfat & Manual | <br> <br>/ |
| Heart Rate:      | Contact & Polar™ Receiver                                                              |            |
| Seat Adjustment: | Quick release Pop-pin with Up /<br>Down as well as Forward / Back<br>adjustment        |            |