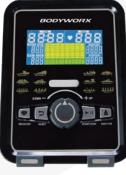

## **Key Features**

| Resistance:      | 32 Levels Auto Tension                                                                 | (          |
|------------------|----------------------------------------------------------------------------------------|------------|
| Console:         | Backlit LCD display which show<br>Time, Speed, Distance, Calories,<br>RPM & Pulse      |            |
| Programs:        | HRC, Beginner, Advance, Sporty,<br>Cardio, Watt Program, Recovery,<br>Bodyfat & Manual | <br> <br>/ |
| Heart Rate:      | Contact & Polar™ Receiver                                                              |            |
| Seat Adjustment: | Quick release Pop-pin with Up /<br>Down as well as Forward / Back<br>adjustment        |            |