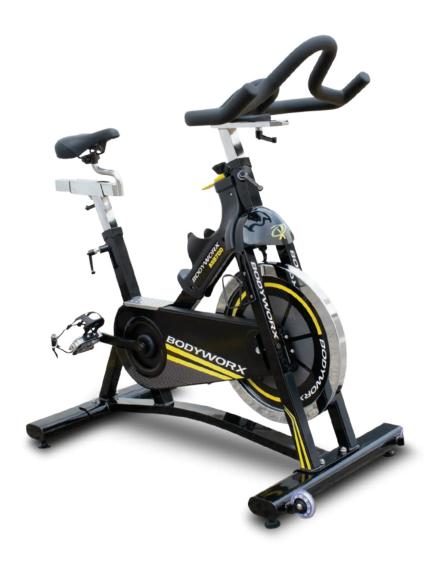

## LIGHT COMMERCIAL INDOOR CYCLE

CODE: ASB700

### **Key Features**

Tension Control: Dial knob with push down emergency brake.

Saddle: Commercial saddle.

Seat Adjustment: Adjustable up/down & forward/back.

Seat Post & Slider: Chrome plated finish.

Handlebar: PVC handlebar & chrome plated stem.

Handlebar Adjustment: Up/Down & Forward/Back.

Handlebar/Seat Posts: Aluminum moulded quick release pop-pin adjustment.

Transportation Wheels: Yes.

#### Other Features:

 Optional Sensor Kit to enable apps (CODE: TASBSEN).  Optional Computer (CODE: TASB800COM). Flywheel: 22KG.

Pedals: Aluminum Alloy.

Bottom Bracket: 4 Bearing bottom bracket.

Crank: 3 piece crank.

Transmission: Belt driven.

Bottle Cage: Yes. Emergency Brake: Yes.

Maximum User Weight: 136KG (300LBS).

Assembled Dimensions: 138cm (L) x 61cm (W) x 124cm (H).