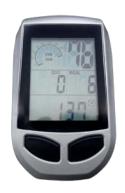

### Optional TASB800COM Computer:

Functions: Time, Speed, Distance, Estimated Calories & Scan Mode. Frame: Pre-assembled with bracket & sensor for computer.

Optional Sensor Kit to enable apps