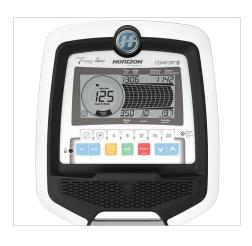

| DISPLAY             | 5.5" LCD                                                                                                                                        |
|---------------------|-------------------------------------------------------------------------------------------------------------------------------------------------|
| WORKOUT<br>FEEDBACK | Time, Distance, Calories,<br>Speed, RPM, Resistance<br>Level, Heart Rate, Watts,<br>Cardio Compass HR<br>Display and Profile                    |
| PROGRAMS            | 12 Programs (Manual,<br>Intervals, Game, Weight<br>Loss, Rolling Hills,<br>Cadence, Random,<br>Constant Watts, THR<br>Zone,<br>% THR, 2 Custom) |
| ENTERTAINMENT       | Sonic Surround Speakers                                                                                                                         |
| VIEWFIT             | ViewFit Connectivity                                                                                                                            |
| PASSPORT            | Passport Ready                                                                                                                                  |
| HEART RATE          | Contact Grips and<br>Wireless Receiver                                                                                                          |