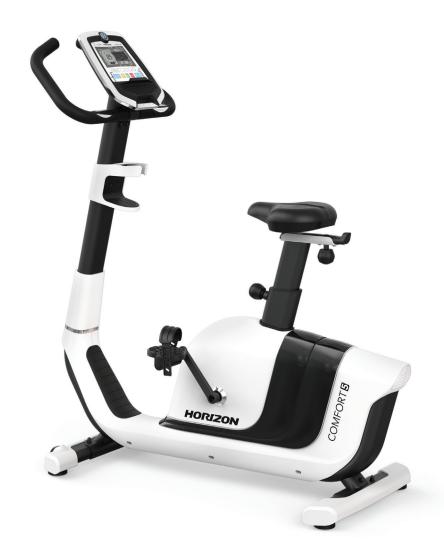

## COMFORT 5

The Comfort 5 features the Cardio Compass heart rate display and a gel seat that further enhances comfort. The multi-position handlebars with contact grips make it easier to find your ideal riding position and monitor your heart rate, while ViewFit connectivity enables you to track your fitness over time.

## **FEATURES**

- Unique step-through frame for increased accessibility
- Innovative Cardio Compass heart rate display for visual exertion feedback
- Ergonomically designed grips for a comfortable hand position
- Thoughtful, unique storage to keep water and towels within reach

Step-Through Frame

Multi Position Handlebars

Seat Towel Hook