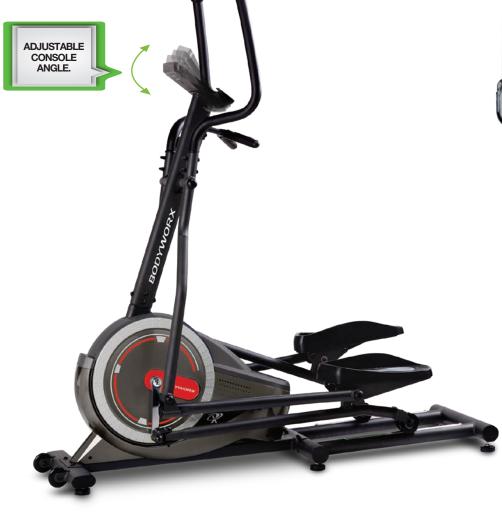

## **16" FRONT DRIVE ELLIPTICAL**

#### **Other Features:**

- Smart Phone & Tablet Holder.
- Adjustable Console Angle.

Maximum User Weight: 130KG (286LBS). Assembled Dimensions: 157cm (L) x 66cm (W) x 157cm (H).