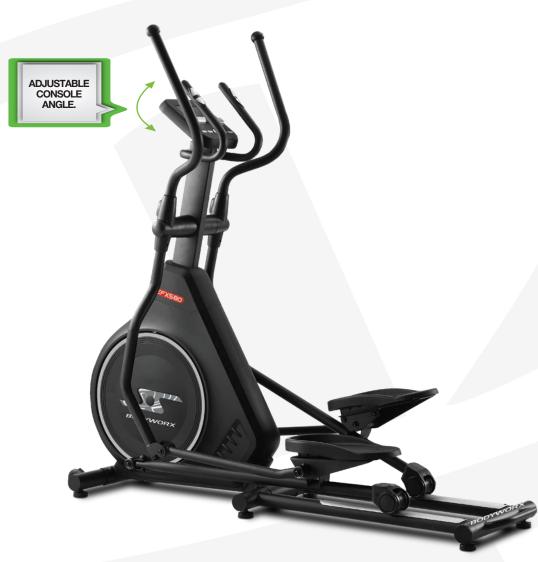

## ELLIPTICAL | CARDIO







## PROGRAMMABLE ELLIPTICAL

## **Key Features**

Resistance: 16 Levels Motorised System.

Console: Single extra large blue backlit LCD display that shows

Speed, Distance, Calories, RPM, Count, WATT & Pulse.

Heart Rate: Built-in Receiver.

Programs: 7 pre-set programs, body fat programs, target heart rate

programs, 3 heart rate control programs & Time.

Stride Length: 17 Inches.

Cranks: Disc Crank.

Flywheel: 7KG.

Maximum User Weight: 120KG (265LBS).

Assembled Dimensions: 174cm (L) x 69cm (W) x 164cm (H).

## Other Features:

- iPad holder.
- Adjustable Console Angle.

CODE: EFX580