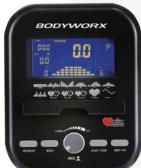

## **Key Features**

Resistance: 16 Levels Motorised System.

Console: Single extra large blue backlit LCD display that shows

Speed, Distance, Calories, RPM, Count, WATT & Pulse.

Heart Rate: Built-in Receiver.