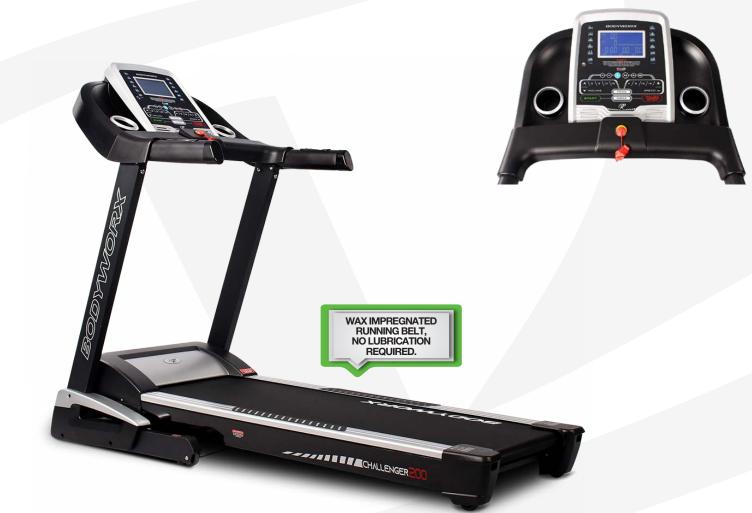

#### **Key Features**

| Motor:           | 2.0 HP.                                                      | Heart Rate:           | Contact.                          |
|------------------|--------------------------------------------------------------|-----------------------|-----------------------------------|
| Speed:           | 0.8-18 KM/H.                                                 | Built in Receiver:    | Yes Polar™.<br>Speed + Incline.   |
| Console display: | 7" LCD Screen.                                               | Hand Rail Buttons:    |                                   |
| Programs:        | 15x Pre-set + 3 HRC (60%, 70% & 80%)<br>+ 3 Users + Bodyfat. | Instant/Quick Keys:   | Speed + Incline.                  |
|                  |                                                              | Front Roller:         | 50mm.                             |
| Running Area:    | 48cm x 140cm (19" x 55")<br>standard 1.6mm (diamond finish). | Rear Roller:          | 46mm.                             |
| Deck Thickness:  | 15mm.                                                        | Maximum User Weight:  | 125KG (275LBS).                   |
| Incline:         | 15 levels.                                                   | Assembled Dimensions: | 188cm (L) x 81cm (W) x 144cm (H). |

#### **Other Features:**

| • | Inbuilt Speakers. | ٠ | USB Port for Charging. |
|---|-------------------|---|------------------------|
| • | Bluetooth Music.  | ٠ | Transport Wheels.      |