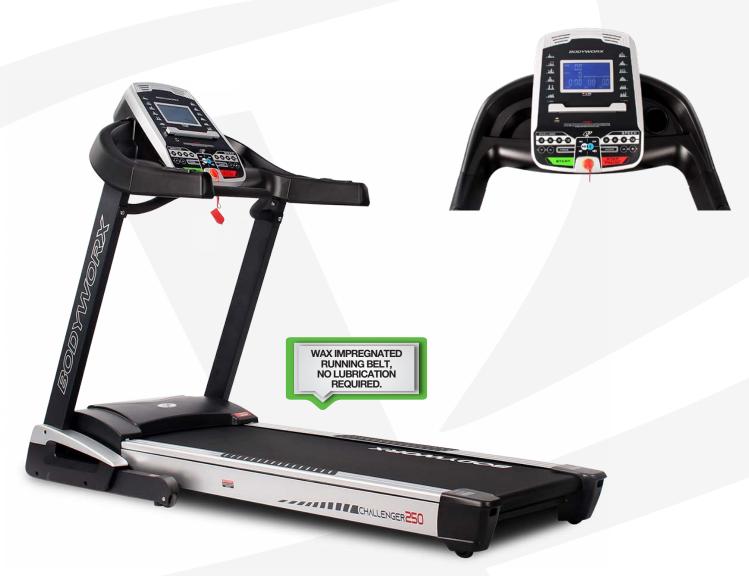

## **Key Features**

Motor: 2.5 HP.

Speed: 0.8-20 KM/H.
Console display: 7" LCD Screen.

Programs: 15x Pre-set + 3 HRC + 3 Users + Bodyfat.

Running Area: 52cm x 145cm (20.5" x 57")

Standard 1.6mm (diamond finish).

Running Deck: 18mm.

Incline: 15 levels.

Other Features:

Inbuilt Speakers. • USB Port for Charging.

Bluetooth Music. • Transport Wheels.

Heart Rate: Contact.

Built in Receiver: Yes Polar™.

Hand Rail Buttons: Speed + Incline.

Instant/Quick Keys: Speed + Incline.

Front Roller: 60mm.
Rear Roller: 50mm.

Maximum User Weight: 130KG (286LBS).

Assembled Dimensions: 192cm (L) x 83.5cm (W) x 148cm (H).

CODE: JTC250