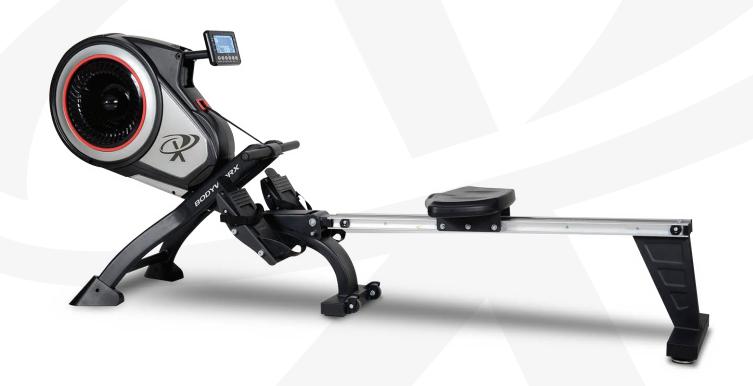

## **PROGRAMMABLE ROWER**

Product Code: KR6000PR0

## **Key Features**

Console:

Resistance: 16 levels Auto Tension

Backlit LCD display which show

Time, Distance, Strokes/min, Strokes,

Estimated Calorie Burn

& Pulse

Programs: 12x Pre-set, 4x HRC, Recovery Mode,

Race Mode & User Mode

Built-in Receiver: Yes

Seat: Large comfort saddle with

Aluminium rail

Pedals: Adjustable with foot strap

Flywheel: 5 KG

Maximum User Weight: 150 KG (331 LBS)

Assembled Dimensions: 218cm (L) x 52cm (W) x 92cm (H) Folded Dimensions: 115cm (L) x 52cm (W) x 145cm (H)

## **Other Features**

Stabilising Levelers

• Transportation Wheels

• Folding Rail to save space