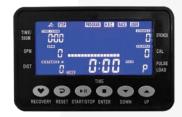

## **Key Features**

Console:

Resistance: 16 levels Auto Tension

Backlit LCD display which show

Time, Distance, Strokes/min, Strokes,

Estimated Calorie Burn

& Pulse

Programs: 12x Pre-set, 4x HRC, Recovery Mode,

Race Mode & User Mode

Built-in Receiver: Yes

Seat: Large comfort saddle with

Aluminium rail

Pedals: Adjustable with foot strap

Flywheel: 5 KG

Maximum User Weight: 150 KG (331 LBS)

Assembled Dimensions: 218cm (L) x 52cm (W) x 92cm (H) Folded Dimensions: 115cm (L) x 52cm (W) x 145cm (H)