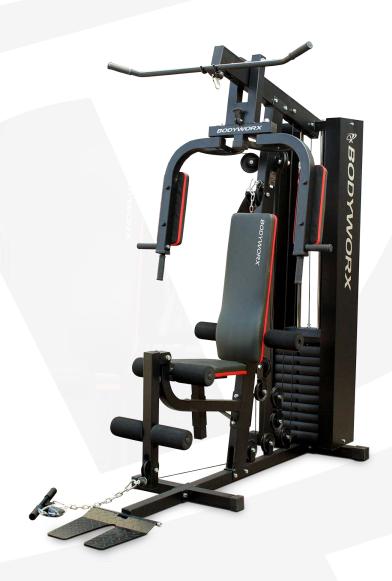

## **DELUXE 215LB HOME GYM**

### **Key Features**

- 215LBS (98KG) Plastic Weight Stack.
- Steel safety shrouds around the weight stack.
- Oversized Steel tube on main frame upright & top bar (10cm x 5cm) provide strength & stability.

#### Includes:

- AB Strap Station, Curl/Row Bar, Lat Bar & adjustable Velcro Ankle Strap for additional leg workouts.
- Quick release pop-pin seat height adjustment accommodates users of varying heights.
- Contoured seat back rests provide added comfort when working out.

Assembled Dimensions: 163cm (L) x 110cm (W) x 201cm (H).

Maximum User Weight: 140KG.

**CODE: LBX700HG**