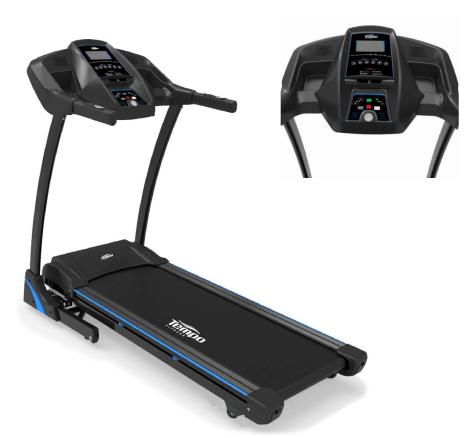

## T106

- \* Multiple accessory areas
  - The rack provide many options for in-reach storage.
- \* Handrail toggle controls
  - You can adjust your workout pace/incline with the touch of a button using the handrail toggle controls.
- \* Instant/Quick Keys
  Simple single-touch adjustments make preset speed and incline changes effortless.

## **SPECIFICATIONS**

| FEATURES      |                                                                                |
|---------------|--------------------------------------------------------------------------------|
| Belt          | 1.4 mm                                                                         |
| Running Area  | 120 x 42 cm                                                                    |
| Cushioning    | Elastomer Cushioning System                                                    |
| Incline Range | 0 - 12%                                                                        |
| Speed Range   | 1 - 14 km/h                                                                    |
| Extras        | Audio In/Out Jacks, Accessory Storage,<br>Handrail Toggle Controls, Quick Keys |

| CONSOLE          |                                                              |
|------------------|--------------------------------------------------------------|
| Display          | 5" blue backlit LCD                                          |
| Workout Feedback | Time, Speed, Distance, Incline, Calories,<br>Heart Rate, Fat |
| Programs         | 9 Programs                                                   |
| Heart Rate       | Contact Grips                                                |

| DRIVE SYSTEM          |                        |
|-----------------------|------------------------|
| Motor                 | 1.75 CHP Digital Curve |
| TECH SPECS            |                        |
| Dimensions(L x W x H) | 156 x 72 x 131 cm      |
| Product Weight        | 64 kg                  |
| User Weight Capacity  | 110 kg                 |
| Power Requirements    | Adapter                |